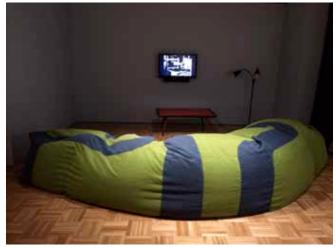

## Groove Grove

Grove Grove is a giant, modular, foam-filled and fun social furniture system. Designed by MoreLab and fabricated in Oakland, California by Joona, Groove Grove invites people to rethink our notions of public space and discover new forms of informal social interactions, creativity and play. Originally designed for the Oakland Museum of California (OMCA) is now available for rent for special creative events. Limited edition custom iterations are also available.