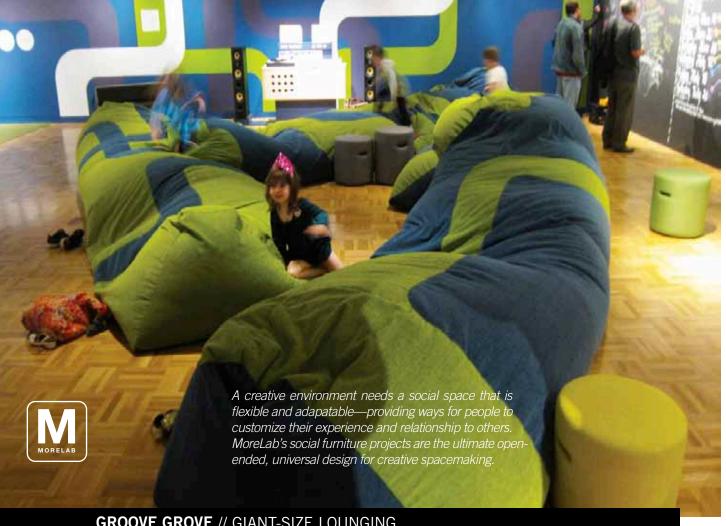

**GROOVE GROVE // GIANT-SIZE LOUNGING** 

## Groove Grove

Grove Grove is a giant, modular, foam-filled and fun social furniture system. Designed by MoreLab and fabricated in Oakland, California by Joona, Groove Grove invites people to rethink our notions of public space and discover new forms of informal social interactions, creativity and play. Originally designed for the Oakland Museum of California (OMCA) is now available for rent for special creative events. Limited edition custom iterations are also available.

**DESIGN** MoreLab, LLC

**APPLICATION** Indoor / Outdoor Social Events

**INSTALLATION** Fast, easy set up

**MATERIALS** 100% polyester heavy-duty

upholstery fabric, foam beads

**USERS** Children, Playful adults