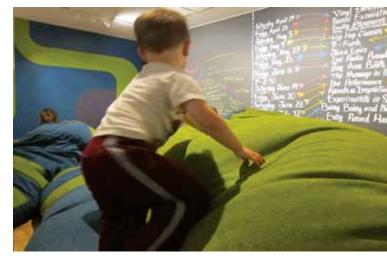

## Groove Grove

Grove Grove is a giant, modular, foam-filled and fun social furniture system. Designed by MoreLab and fabricated in Oakland, California by Joona, Groove Grove invites people to rethink our notions of public space and discover new forms of informal social interactions, creativity and play. Originally designed for the Oakland Museum of California (OMCA) is now available for rent for special creative events. Limited edition custom iterations are also available.

**DESIGN** MoreLab, LLC

**APPLICATION** Indoor / Outdoor Social Events

**INSTALLATION** Fast, easy set up

**MATERIALS** 100% polyester heavy-duty

upholstery fabric, foam beads

**USERS** Children, Playful adults