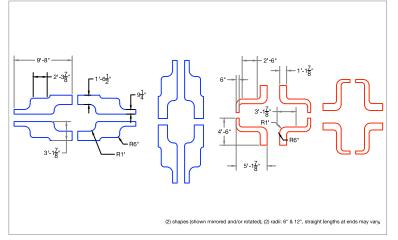

**DESIGN** MoreLab, LLC

**APPLICATION** Indoor / Outdoor Social Events

**INSTALLATION** Fast, easy set up

**MATERIALS** 100% polyester heavy-duty

upholstery fabric, foam beads

**USERS** Children, Playful adults